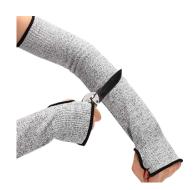

# **PRODUCT SPECIFICATIONS**

**CUT LV5 SCABBARD SLEEVE** 

Cut LV5 Cow split leather sewn on sleeves, fully Kevlar® sewn. Launderable. Cut resistance Level 5 provide safe handling of sharp environments.

### **PRODUCT FEATURES**

**LINER COATING** HPPE, Glass Fiber, Nylon Polyurethane

**CUFF** Sleeve

**COLOUR** Grey and White

**MECHANICAL** En388 Abrasion Lv4, Cut Lv5, Tear Lv4, Puncture Lv2

# **SUGGESTED ENVIRONMENTS**

Construction work, Oil & Gas Industry. Automotive, Mining, Engineering