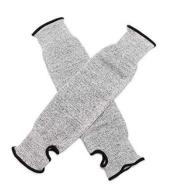

# **PRODUCT SPECIFICATIONS**

**CUT LV5 SCABBARD SLEEVE** 

Cut LV5 Cow split leather sewn on sleeves, fully Kevlar® sewn. Launderable. Cut resistance Level 5 provide safe handling of sharp environments.

### **PRODUCT FEATURES**

**LINER COATING** HPPE, Glass Fiber, Nylon Polyurethane

**CUFF** Sleeve

**COLOUR** Grey and White

**MECHANICAL** En388 Abrasion Lv4, Cut Lv5, Tear Lv4, Puncture Lv2