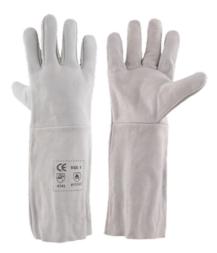

# **PRODUCT SPECIFICATIONS**

**CHROME LEATHER GLOVES** 

**PRODUCT DESCRIPTION:** 

## **CHROME LEATHER GLOVES ELBOW LENGTH**

| PRODUCT FEATURES |                                                     |
|------------------|-----------------------------------------------------|
| LINER MATERIAL   | Unlined                                             |
| CONSTRUCTION     | Cut & Sewn                                          |
| CUFF             | Elbow length safety cuff                            |
| MECHANICAL       | EN388 Abrasion LV3, Cut LV1, Tear LV3, Puncture LV2 |
| CHEMICAL         | Not Suitable                                        |