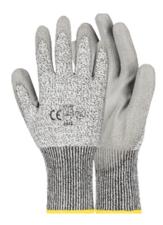

# **CUTMASTER LV5 PURALITE GLOVE**

### **PRODUCT FEATURES**

| LINER      | HPPE, Glass Fiber, Nylon                            |
|------------|-----------------------------------------------------|
| COATING    | Polyurethane                                        |
| CUFF       | Knitted                                             |
| FINISHING  | Palm Coated, Cuff Style - Knit Wrist                |
| MECHANICAL | EN388 Abrasion LV4, Cut LV5, Tear LV4, Puncture LV3 |