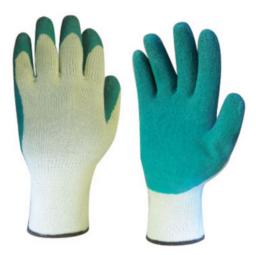

# **PRODUCT SPECIFICATIONS**

**GREEN LATEX ULTRA GRIP GLOVES** 

**PRODUCT DESCRIPTION:** 

**GREEN LATEX ULTRA GRIP GLOVES** 

| PRODUCT FEATURES |                                           |
|------------------|-------------------------------------------|
| LINER            | Cotton crochet jersey liner               |
| COATING          | Crinkled latex coating                    |
| CUFF             | Elasticated knit wrist length safety cuff |
| COATING FINISH   | Crinkle finish, single dip, palm dip      |
| COLOUR           | Yellow & Green                            |